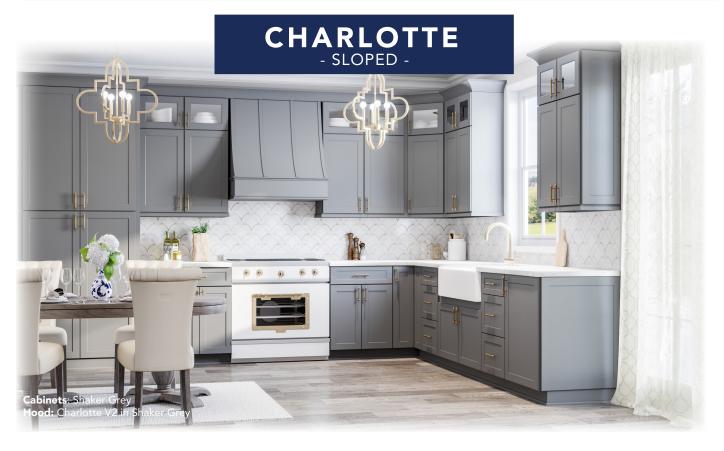

# CHARLOTTE - SLOPED -

#### charlotte features

- Sloped Chimney Available in 36 & 48" Heights (Trimmable by 6")
- Available in 30, 36, 42, & 48" Widths
- Constructed with a 3/4" Plywood Materials with a Maple Veneer
- Moulding on Apron (Varies by Style)
- Two Piece Construction for Easy Mounting & Access to Ducting