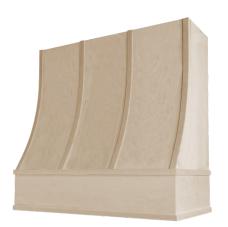

available styles

V1 Classic Moulding Smooth

**V2** Flat Moulding Strapped

**V3 Classic Moulding Strapped** 

### How many straps are on the chimney of strapped styles?

The number of straps on a hood is dependent on the overall width of the hood.

| One Strap | Two Straps | Three Straps |
|-----------|------------|--------------|
|           |            |              |