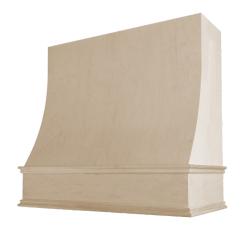

available styles

V1 Classic Moulding Smooth

**V2** Flat Moulding Strapped

**V3 Classic Moulding Strapped** 