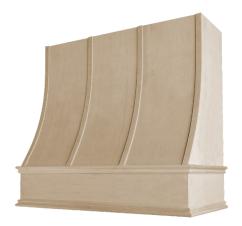

available styles

V1 Classic Moulding Smooth

**V2** Flat Moulding Strapped

**V3 Classic Moulding Strapped** 

### How many straps are on the chimney of strapped styles?

The number of straps on a hood is dependent on the overall width of the hood.

| One Strap | Two Straps | Three Straps |
|-----------|------------|--------------|
|           |            |              |