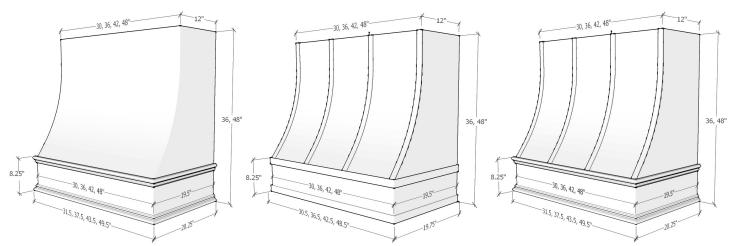

available styles

V1 Classic Moulding Smooth

**V2** Flat Moulding Strapped

**V3 Classic Moulding Strapped** 

#### charlotte features

- Sloped Chimney Available in 36 & 48" Heights (Trimmable by 6")
- Available in 30, 36, 42, & 48" Widths
- Constructed with a 3/4" Plywood Materials with a Maple Veneer
- Moulding on Apron (Varies by Style)
- Two Piece Construction for Easy Mounting & Access to Ducting

### How many straps are on the chimney of strapped styles?

The number of straps on a hood is dependent on the overall width of the hood.

| One Strap | Two Straps | Three Straps |
|-----------|------------|--------------|
|           |            |              |