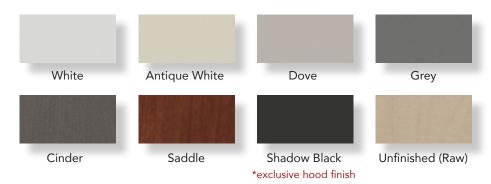

#### available finishes

Our Wood Hoods are available in any one of our framed Highland Series paints and stains to match your cabinets seamlessly. In addition to our standard finishes, our hoods are available in an exclusive hood only finish, Shadow Black or Unfinished (Raw) for in-field color customization.