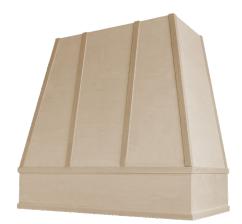

### available styles

V1 Classic Moulding Smooth

V2 Flat Moulding Strapped

V3 Block Moulding Shiplap

#### How many straps are on the chimney of strapped styles?

The number of straps on a hood is dependent on the overall width of the hood.

| <u>One Strap</u> | <u>Two Straps</u>                     | <u>Three Straps</u> |
|------------------|---------------------------------------|---------------------|
| • 30″W           | <ul><li> 36"W</li><li> 42"W</li></ul> | • 48"W              |