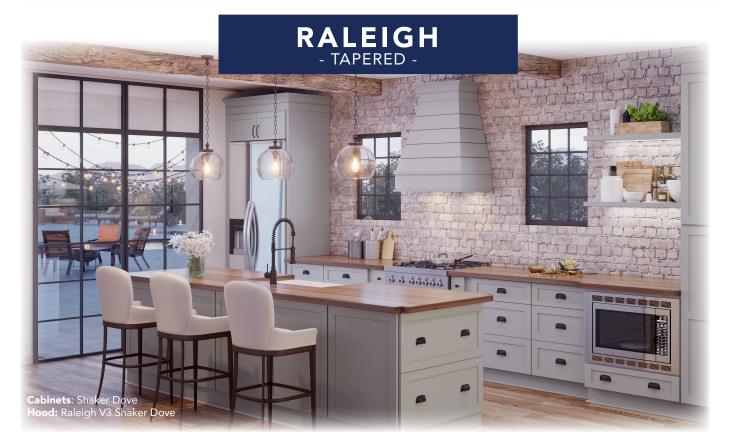

### raleigh features

- Tapered Chimney Available in 36 & 48" Heights (Trimmable by 6")
- Available in 30, 36, 42, & 48" Widths
- Constructed with a 3/4" Plywood Materials with a Maple Veneer
- Moulding on Apron (Varies by Style)
- Two Piece Construction for Easy Mounting & Access to Ducting

# - TAPERED -

### available finishes

Our Wood Hoods are available in any one of our framed Highland Series paints and stains to match your cabinets seamlessly. In addition to our standard finishes, our hoods are available in an exclusive hood only finish, Shadow Black or Unfinished (Raw) for in-field color customization.