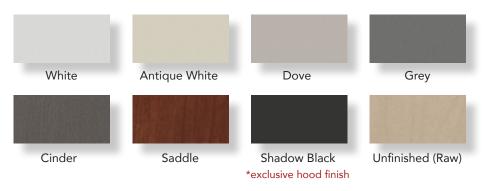

### available finishes

Our Wood Hoods are available in any one of our framed Highland Series paints and stains to match your cabinets seamlessly. In addition to our standard finishes, our hoods are available in an exclusive hood only finish, Shadow Black or Unfinished (Raw) for in-field color customization.