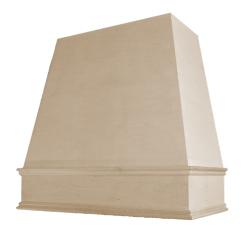

### available styles

V1 Classic Moulding Smooth

V2 Flat Moulding Strapped

V3 Block Moulding Shiplap