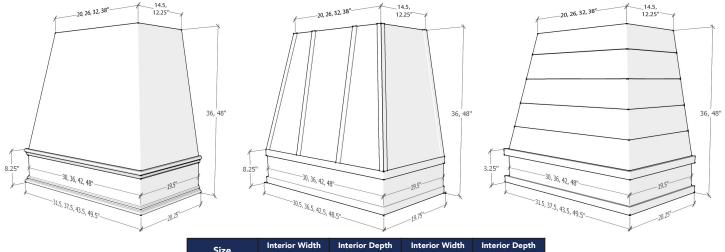

### available styles

V1 Classic Moulding Smooth

V2 Flat Moulding Strapped

V3 Block Moulding Shiplap

### raleigh features

- Tapered Chimney Available in 36 & 48" Heights (Trimmable by 6")
- Available in 30, 36, 42, & 48" Widths
- Constructed with a 3/4" Plywood Materials with a Maple Veneer
- Moulding on Apron (Varies by Style)
- Two Piece Construction for Easy Mounting & Access to Ducting

### frequently asked questions

What are the exterior & interior dimensions of the hoods?

| Size | Interior Width<br>at Bottom | Interior Depth<br>at Bottom | Interior Width<br>at Top | Interior Depth<br>at Top |
|------|-----------------------------|-----------------------------|--------------------------|--------------------------|
| 3036 | 28-1/2″                     | 18″                         | 18-1/2″                  | 13″                      |
| 3636 | 34-1/2″                     | 18″                         | 24-1/2″                  | 13″                      |
| 4236 | 40-1/2″                     | 18″                         | 30-1/2″                  | 13″                      |
| 4836 | 46-1/2"                     | 18″                         | 36-1/2"                  | 13″                      |
| 3048 | 28-1/2″                     | 18″                         | 14-1/4″                  | 10-3/4″                  |
| 3648 | 34-1/2″                     | 18″                         | 20-1/4″                  | 10-3/4"                  |
| 4248 | 40-1/2″                     | 18″                         | 26-1/4″                  | 10-3/4″                  |
| 4848 | 46-1/2"                     | 18″                         | 32-1/4″                  | 10-3/4″                  |