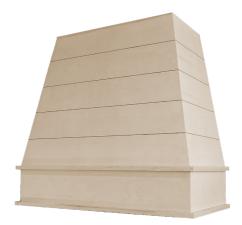

### available styles

V1 Classic Moulding Smooth

V2 Flat Moulding Strapped

V3 Block Moulding Shiplap